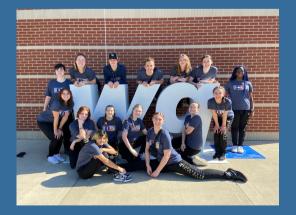

## Western Region-Belton High School

- Director- Matt Uppman
- Classification- Scholastic Reg. A
- Membership- Has been an MCCGA member since 2013
- Awards/Accomplishments- MCCGA Regional A Bronze Medalist 2022
- Motto- Flag, Rifle, Sabre- SMILE! "It's a GREAT day to be a PIRATE" #proud2be
- Traditions- One of our traditions is our annual GLOW SHOWS!