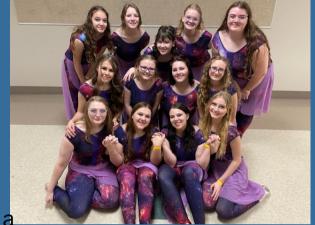

## Southern Region-Republic High School

- Director- Shyra Whalon
- Classification- Scholastic AA
- Membership- 15 years
- Awards/Accomplishments- 4 MCCGA medals including 3rd place in 2021
- Motto- "Look cute, spin cute"
- Traditions- Our 'thing" before every show is each member gets a lucky penny that they keep close to their heart while they perform.