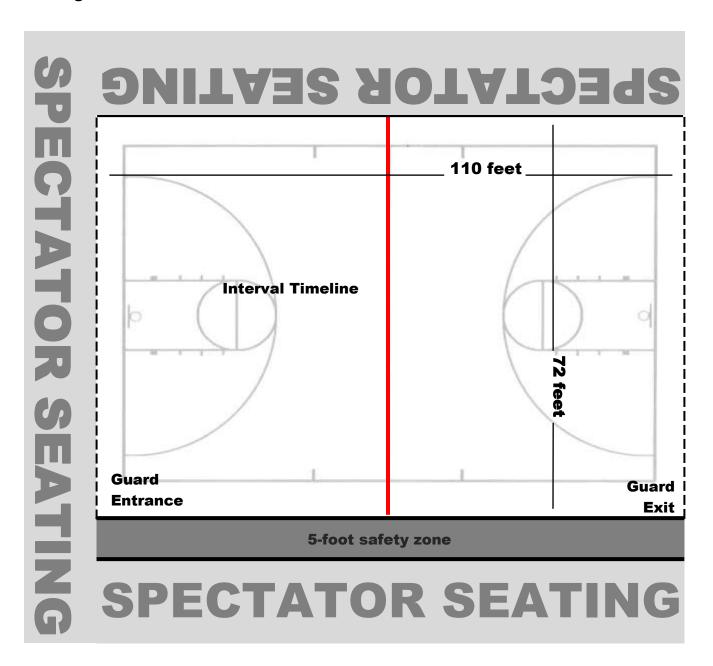

## FAYETTEVILLE HIGH SCHOOL BULLDOG ARENA MCCGA Festival Specs and Guidelines

The Bulldog Arena's main gym has seating on three of the four sides. For this performance, there will be upper seating on the front and back sidelines as well as the performer's right end zone. On the lower level, the back side and end zone bleachers will not be utilized. The front side lower level bleachers will be used for this performance and a 5' safety zone enforced on the front sideline only leaving a maximum competition area of  $\underline{110}$ ' x  $\underline{72}$ '.

Units will enter from the performer's front right and exit from the performer's front left utilizing a vertical timeline.