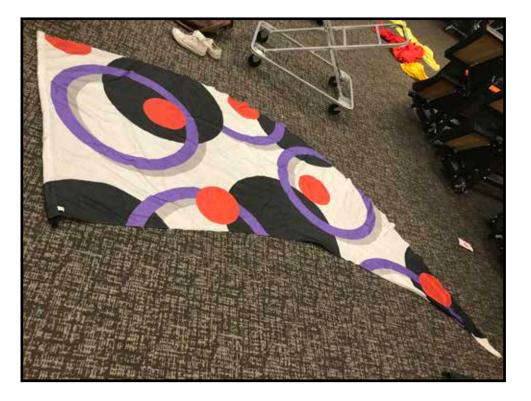

| Flag Type/Style:          | Swing                                              |
|---------------------------|----------------------------------------------------|
| Quantity:                 | 25                                                 |
| Condition:                | Excellent                                          |
| Colors: Silver Gray backg | ground, Black and Red "Dots, Purple "Circles" with |
| Gray "Shadow"             |                                                    |
| Size:<br>- Sleeve Length: | 47"                                                |
| - Overall Dimens          | sions:74" h (to base of arc) x 105" w (approx.)    |
| Cost:\$625_fo             | r the set                                          |
| Additional Info: FJM Scr  | eenprinted Flags, some may need to be washed,      |
| Used 1 F                  | Fall Season                                        |