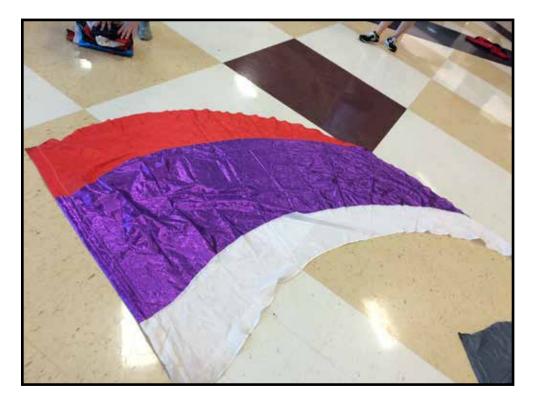

| Flag Type/Style:          | Standard             |
|---------------------------|----------------------|
| Quantity:1                | 16                   |
| Condition:                | Good                 |
| Colors: Cranapple         | e to Maroon Ombre'   |
| Size:<br>- Sleeve Length: | 36"                  |
| - Overall Dimensio        | ons: 36" h x 53" w   |
| Cost:\$160 for            | the set              |
| Additional Info:          | Used 1 Winter Season |
|                           |                      |
|                           |                      |