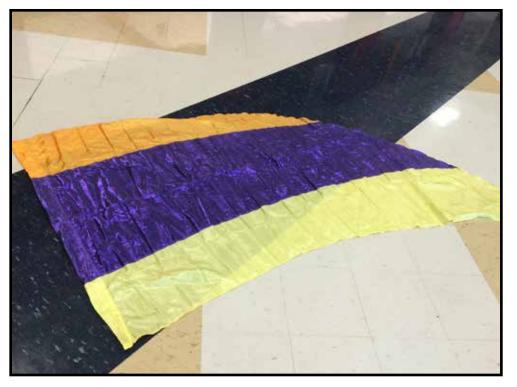

| Flag Type/Style:         | Standard                                           |
|--------------------------|----------------------------------------------------|
| Quantity:                | 24                                                 |
| Condition:               | Excellent                                          |
| Colors: Orange to Amare  | etto background, White & Purple "Dots              |
| -                        | 36″                                                |
| - Overall Dimens         | sions: 36" h x 53" w                               |
| Cost:\$480 fc            | or the set                                         |
| Additional Info: FJM Scr | reenprinted "Arc" Flag, Some may need to be washed |
|                          |                                                    |