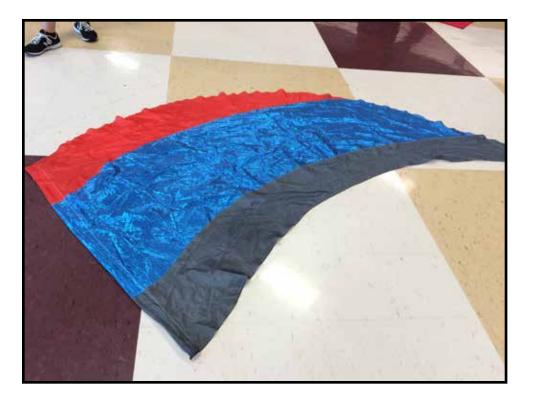

| Flag Type/Style:     | Standard                                                       |
|----------------------|----------------------------------------------------------------|
| Quantity:            | 22                                                             |
| Condition:           | Excellent                                                      |
| Colors: Black, Crana | apple to Special Fuchsia to Violet background, Silver Gray and |
| Ca                   | nary "Stripes"                                                 |
| Size:<br>- Sleeve Le | n <b>gth:</b> 36"                                              |
| - Overall Di         | mensions: 36" h x 53" w                                        |
| Cost:\$4             | 40 for the set                                                 |
| Additional Info: FJ  | M Screenprinted "Arc" Flag, Some may need to be washed         |
| Used 1 Fall          | Season and 1 Winter Season                                     |
|                      |                                                                |