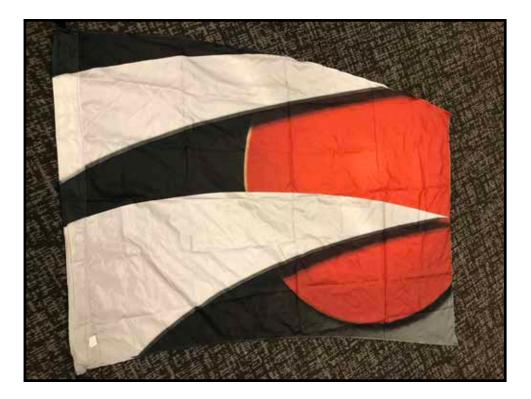

| Flag Type/Style:   | Standard                                                        |
|--------------------|-----------------------------------------------------------------|
| Quantity:          | 18                                                              |
| Condition:         | Excellent                                                       |
| Colors: Black to A | sh background, Orange to Amaretto "Ball", Silver Gray "Stripes" |
| - Sleeve L         | ength:36"                                                       |
| - Overall I        | Dimensions: 36" h x 53" w                                       |
| Cost:\$            | 360 for the set                                                 |
| Additional Info:   | JM Screenprinted "Arc" Flag, Some may need to be washed         |
|                    |                                                                 |
|                    |                                                                 |
|                    |                                                                 |