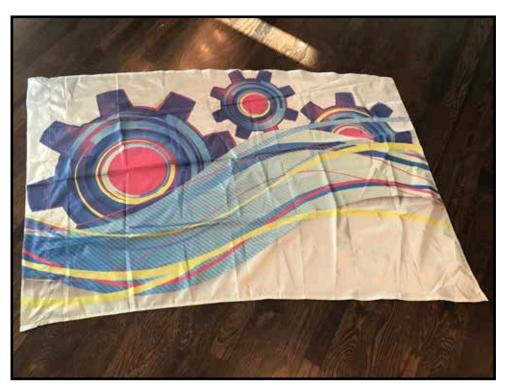

| Flag Type/Style:                                                           | Standard             |  |
|----------------------------------------------------------------------------|----------------------|--|
| Quantity:                                                                  | 20                   |  |
| Condition:                                                                 | Excellent            |  |
| Colors: Baby Blue, Royal, Fluorescent Lime, Rose, Magenta, and Deep Purple |                      |  |
| Size:<br>- Sleeve Length                                                   |                      |  |
| - Overall Dimen                                                            | sions: 36" h x 54" w |  |
| <b>Cost:</b> \$400 fo                                                      | or the set           |  |
| Additional Info: Screen Printed "Gear" Flags, Used Winter 2016 - 2 Shows   |                      |  |
|                                                                            |                      |  |