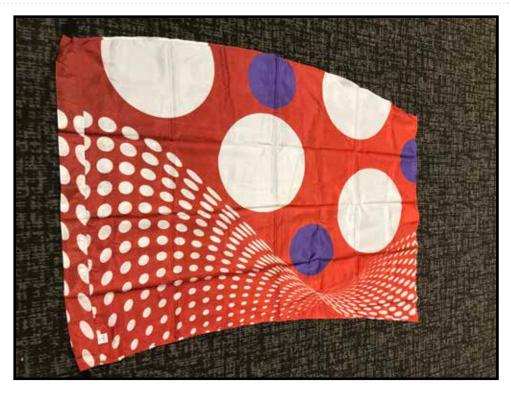

| Flag Type/Style:         | Standard                                           |
|--------------------------|----------------------------------------------------|
| Quantity:                | 24                                                 |
| Condition:               | Excellent                                          |
| Colors: Orange to Amare  | etto background, White & Purple "Dots              |
| -                        | 36″                                                |
| - Overall Dimens         | sions: 36" h x 53" w                               |
| Cost:\$480 fc            | or the set                                         |
| Additional Info: FJM Scr | reenprinted "Arc" Flag, Some may need to be washed |
|                          |                                                    |