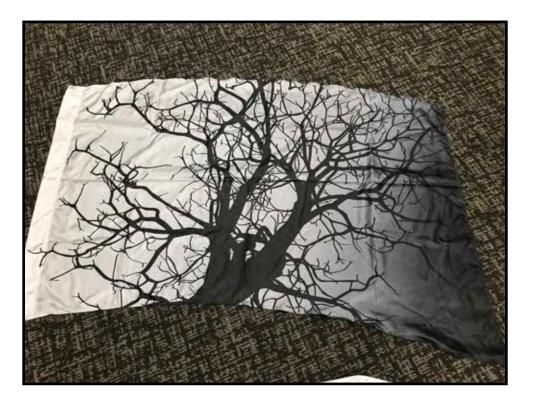

| Floor Ture /Studeo     | Ctop days                                     |
|------------------------|-----------------------------------------------|
| Flag Type/Style:       | Standard                                      |
| Quantity:              | 16                                            |
| Condition:             | Excellent                                     |
| Colors: Gray to Graphi | te Ombre' background with Black "Branch/Tree" |
| -                      | h: 36"<br>msions:                             |
|                        | for the set                                   |
| Additional Info:       | McCormicks Screenprinted "Arc" Flag           |
|                        | Used 1 Winter Season                          |
|                        |                                               |
|                        |                                               |