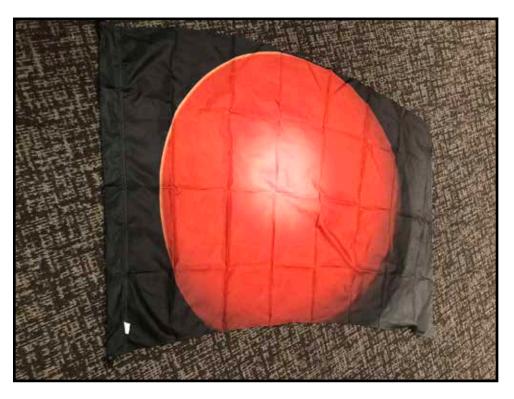

| Flag Type/Style:          | Standard                                          |
|---------------------------|---------------------------------------------------|
| Quantity:                 | 24                                                |
| Condition:                | Excellent                                         |
| Colors: Black to Ash back | kground with Red "Ball"                           |
| -                         | 36"                                               |
| - Overall Dimens          | sions: 36" h x 53" w                              |
| Cost:\$480 fo             | or the set                                        |
| Additional Info: FJM Scr  | eenprinted "Arc" Flag, Some may need to be washed |
|                           |                                                   |