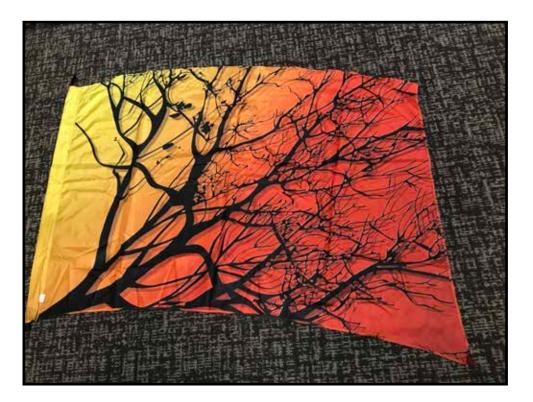

| Flag Type/Style:          | Standard                                          |
|---------------------------|---------------------------------------------------|
| Quantity:                 | 22                                                |
| Condition:                | Excellent                                         |
| Colors: Yellow to Saffron | to Burgundy Ombre' background, Black Branch       |
| Size:<br>- Sleeve Length: | 36″                                               |
| - Overall Dimens          | sions: 36" h x 53" w                              |
| Cost:\$440 fc             | or the set                                        |
| Additional Info:          | eenprinted "Arc" Flag, Some may need to be washed |
| Used 1 Fall Seaso         | on                                                |
|                           |                                                   |