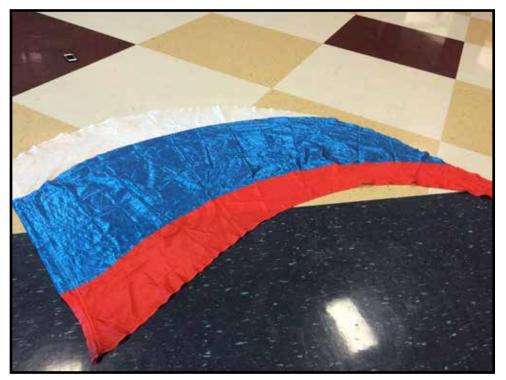

| Flag Type/Style                   | :Standard             |  |
|-----------------------------------|-----------------------|--|
| Quantity:                         | 24                    |  |
| Condition:                        | Good                  |  |
| Colors:                           | Baby Blue and Saphire |  |
| Size:<br>- Sleev                  | e Length: 36"         |  |
| - Overall Dimensions: 36"h x 58"w |                       |  |
| Cost:                             | \$360 for the set     |  |
| Additional Info:                  |                       |  |
|                                   |                       |  |
|                                   |                       |  |
|                                   |                       |  |
|                                   |                       |  |