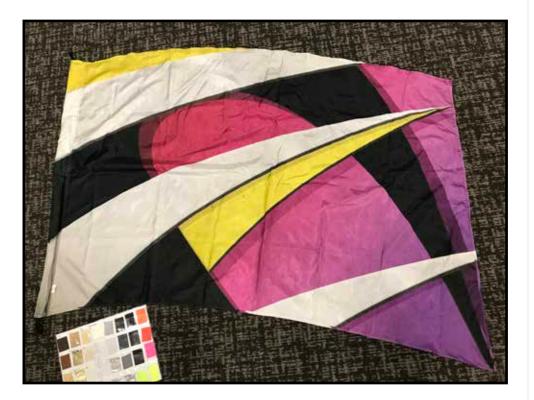

| Flag Type/Style:     | Standard                                                       |
|----------------------|----------------------------------------------------------------|
| Quantity:            | 22                                                             |
| Condition:           | Excellent                                                      |
| Colors: Black, Crana | apple to Special Fuchsia to Violet background, Silver Gray and |
| Ca                   | nary "Stripes"                                                 |
| Size:<br>- Sleeve Le | n <b>gth:</b> 36"                                              |
| - Overall Di         | mensions: 36" h x 53" w                                        |
| Cost:\$4             | 40 for the set                                                 |
| Additional Info: FJ  | M Screenprinted "Arc" Flag, Some may need to be washed         |
| Used 1 Fall          | Season and 1 Winter Season                                     |
|                      |                                                                |