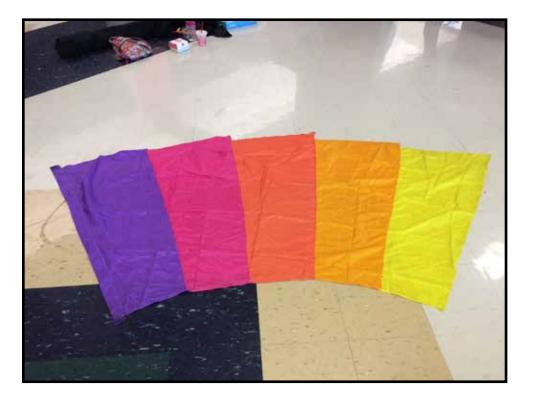

| Flag Type/Style:                                                           | Standard             |  |
|----------------------------------------------------------------------------|----------------------|--|
| Quantity:                                                                  | 20                   |  |
| Condition:                                                                 | Excellent            |  |
| Colors: Baby Blue, Royal, Fluorescent Lime, Rose, Magenta, and Deep Purple |                      |  |
| Size:<br>- Sleeve Length                                                   |                      |  |
| - Overall Dimen                                                            | sions: 36" h x 54" w |  |
| <b>Cost:</b> \$400 fo                                                      | or the set           |  |
| Additional Info: Screen Printed "Gear" Flags, Used Winter 2016 - 2 Shows   |                      |  |
|                                                                            |                      |  |