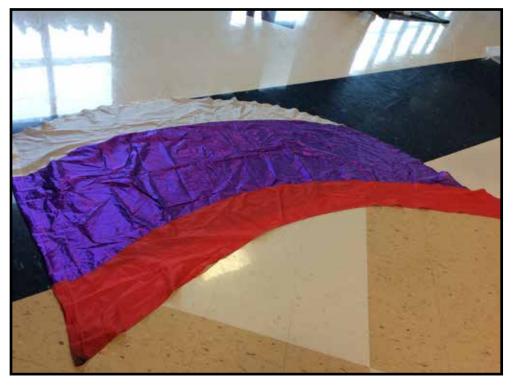

| Flag Type/Style:          | Standard             |
|---------------------------|----------------------|
| Quantity:1                | 16                   |
| Condition:                | Good                 |
| Colors: Cranapple         | e to Maroon Ombre'   |
| Size:<br>- Sleeve Length: | 36"                  |
| - Overall Dimensio        | ons: 36" h x 53" w   |
| Cost:\$160 for            | the set              |
| Additional Info:          | Used 1 Winter Season |
|                           |                      |
|                           |                      |