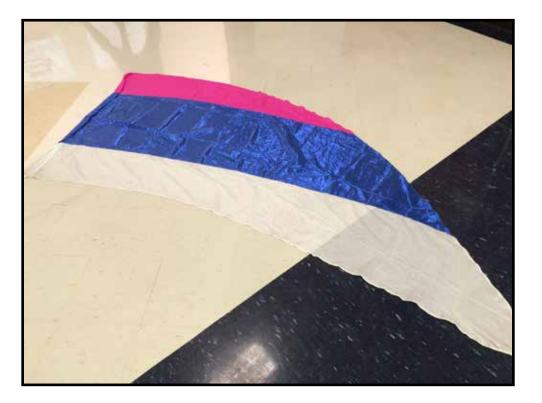

| Flag Type/Style:                                                           | Standard             |  |
|----------------------------------------------------------------------------|----------------------|--|
| Quantity:                                                                  | 20                   |  |
| Condition:                                                                 | Excellent            |  |
| Colors: Baby Blue, Royal, Fluorescent Lime, Rose, Magenta, and Deep Purple |                      |  |
| Size:<br>- Sleeve Length                                                   |                      |  |
| - Overall Dimen                                                            | sions: 36" h x 54" w |  |
| <b>Cost:</b> \$400 fo                                                      | or the set           |  |
| Additional Info: Screen Printed "Gear" Flags, Used Winter 2016 - 2 Shows   |                      |  |
|                                                                            |                      |  |