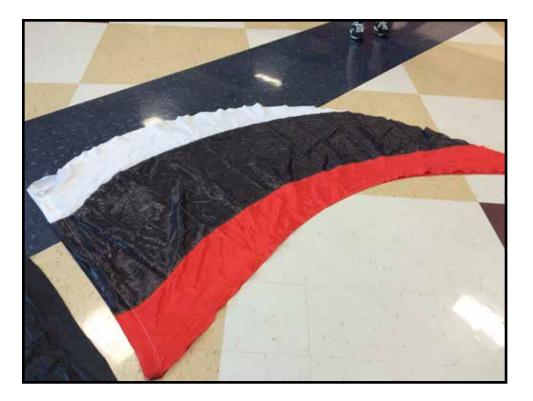

| Flag Type/Style:   | Standard                                                        |
|--------------------|-----------------------------------------------------------------|
| Quantity:          | 18                                                              |
| Condition:         | Excellent                                                       |
| Colors: Black to A | sh background, Orange to Amaretto "Ball", Silver Gray "Stripes" |
| - Sleeve L         | ength:36"                                                       |
| - Overall I        | Dimensions: 36" h x 53" w                                       |
| Cost:\$            | 360 for the set                                                 |
| Additional Info:   | JM Screenprinted "Arc" Flag, Some may need to be washed         |
|                    |                                                                 |
|                    |                                                                 |
|                    |                                                                 |