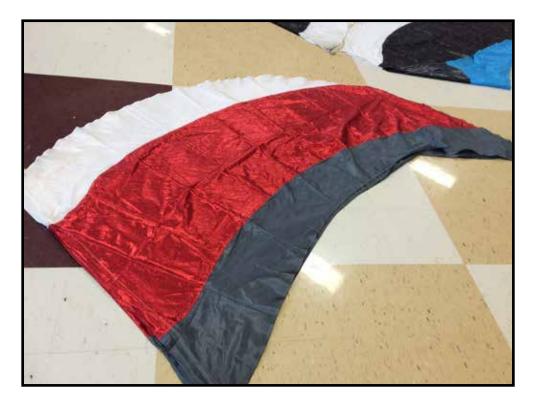

| Flag Type/Style:          | Standard                                          |
|---------------------------|---------------------------------------------------|
| Quantity:                 | 24                                                |
| Condition:                | Excellent                                         |
| Colors: Black to Ash back | kground with Red "Ball"                           |
| -                         | 36"                                               |
| - Overall Dimens          | sions: 36" h x 53" w                              |
| Cost:\$480 fo             | or the set                                        |
| Additional Info: FJM Scr  | eenprinted "Arc" Flag, Some may need to be washed |
|                           |                                                   |