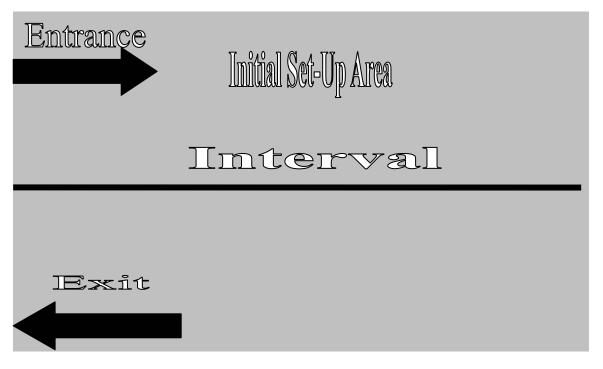

## **Entrance and Exit for Guards and Drumlines**

Each performing unit will enter the performance floor from the audience's far left. A HORIZONTAL time line will be in use at this festival. The initial set-up area is the back half of the performance area. Following the performance, each unit will pull their floor, props and equipment to the front half of the performance area, then exit to the audience's near left. All entrance and exit doors to and from the performance area are double doors (middle posts will be removed).